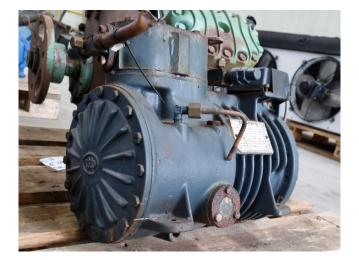

#### Used Dorin K 300CS-01

Used Dorin K300CS-01 semi-hermetic reciprocating compressor on Freon with a sight glass. The compressor has a displacement of 14,7 m<sup>3</sup>/h. \*Why choose for HOSBV? Were not only the largest used refrigeration specialist in Europe, but also, we deliver all equipment including an extensive test, warranty and industrial cleaning. \*Optional we can also perform a new paint job and arrange the logistics.