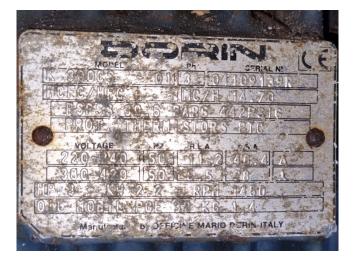

#### **Specifications**

| Marque      | Dorin          |
|-------------|----------------|
| Le type     | K 300CS-01     |
| Réfrigérant | Freon          |
| Voyant      | 1              |
| m3 / h      | 14,7           |
| Tailles     | 430x240x330 mm |
|             | (LxWxH)        |
| Stock       | 2              |
|             |                |

#### Used Dorin K 300CS-01

Used Dorin K300CS-01 semi-hermetic reciprocating compressor on Freon with a sight glass. The compressor has a displacement of 14,7 m<sup>3</sup>/h. \*Why choose for HOSBV? Were not only the largest used refrigeration specialist in Europe, but also, we deliver all equipment including an extensive test, warranty and industrial cleaning. \*Optional we can also perform a new paint job and arrange the logistics.