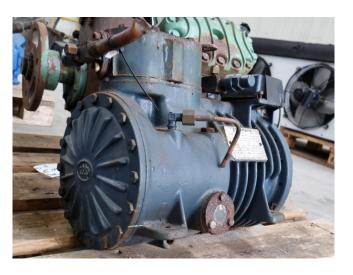

#### Used Dorin K 300CS-01

Used Dorin K300CS-01 semi-hermetic reciprocating compressor on Freon with a sight glass. The compressor has a displacement of 14,7 m<sup>3</sup>/h. \*Why choose for HOSBV? Were not only the largest used refrigeration specialist in Europe, but also, we deliver all equipment including an extensive test, warranty and industrial cleaning. \*Optional we can also perform a new paint job and arrange the logistics.