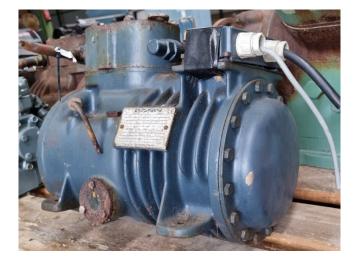

#### Used Dorin K 300CS-01

Used Dorin K300CS-01 semi-hermetic reciprocating compressor on Freon with a sight glass. The compressor has a displacement of 14,7 m<sup>3</sup>/h. \*Why choose for HOSBV? Were not only the largest used refrigeration specialist in Europe, but also, we deliver all equipment including an extensive test, warranty and industrial cleaning. \*Optional we can also perform a new paint job and arrange the logistics.